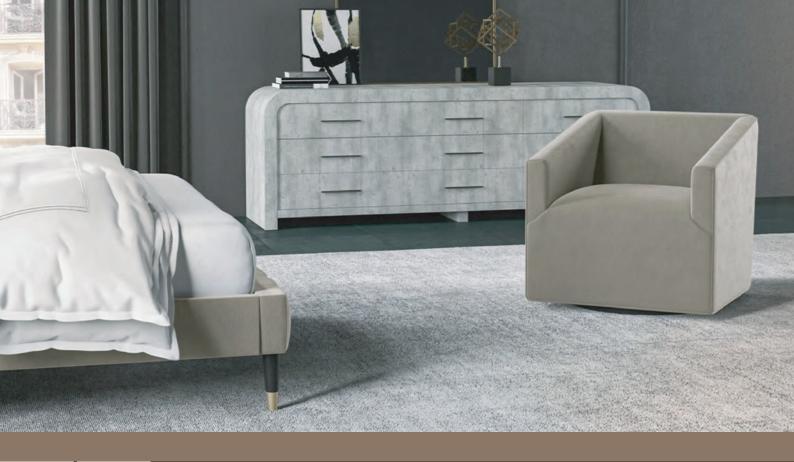

#### **BEDROOM CHAIRS**

# A luxury collection of versatile seating that perfectly fits any bedroom

Handcrafted. Beautiful. Perfectly matched to our bed frames and ottomans, Saatva chairs bring eye-catching appeal and modern elegance to any bedroom.

Available in three select fabrics: taupe or graphite vintage velvet along with natural linen.