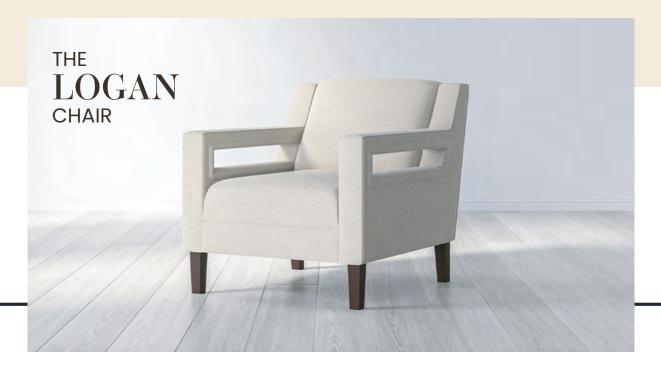

#### **BEDROOM CHAIRS**

# A luxury collection of versatile seating that perfectly fits any bedroom

Handcrafted. Beautiful. Perfectly matched to our bed frames and ottomans, Saatva chairs bring eye-catching appeal and modern elegance to any bedroom.

Available in three select fabrics: taupe or graphite vintage velvet along with natural linen.