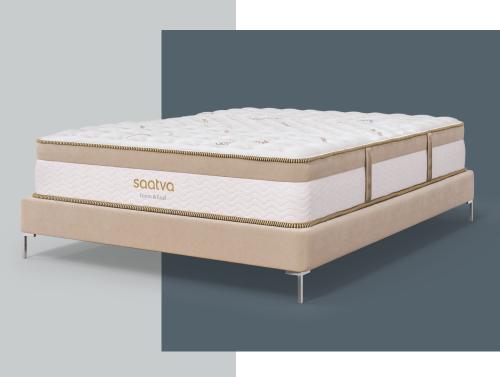

#### Memory Foam Hybrid

It's an evolution from memory foam as you've known it. We combine AirCradle foam, with its unique curvature for body contouring and pressure point relief, and a layer of individually wrapped coils to provide a responsive feel and greater ease of movement.

- Great pressure point relief
- Cool comfort
- Back and joint pain relief