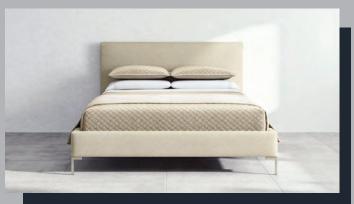

#### Siena

Leather that's soft to the touch with a pebbled finish. Lounge in a crisp, clean look that will wrap your furnishings in elegance, classic character, and style.