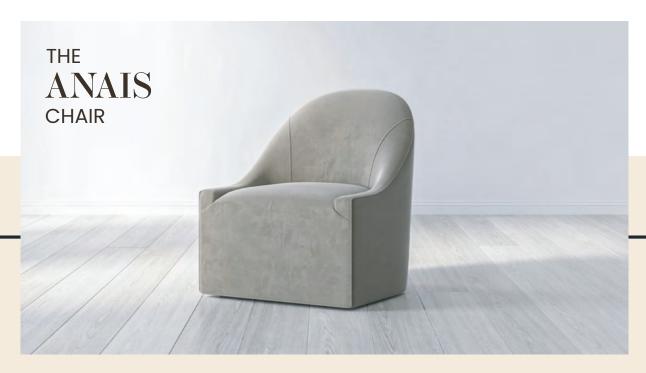

#### **BEDROOM CHAIRS**

# A luxury collection of versatile seating that perfectly fits any bedroom

Handcrafted. Beautiful. Perfectly matched to our bed frames and ottomans, Saatva chairs bring eye-catching appeal and modern elegance to any bedroom.

Available in three select fabrics: taupe or graphite vintage velvet along with natural linen.