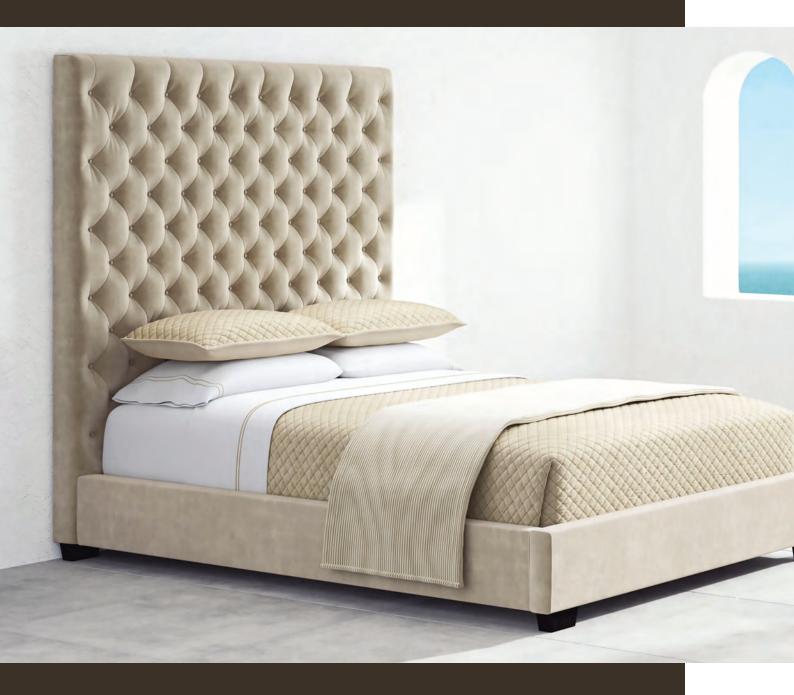

#### Under every great mattress is a great frame.

Combine the luxury of a Saatva mattress with an equally beautiful bed frame.

Available in three select fabrics: taupe or graphite vintage velvet along with natural linen.

#### Amalfi

Grand yet relaxed. With a tufted headboard and clean side rails, it's versatile enough to work dressed up or dressed down.