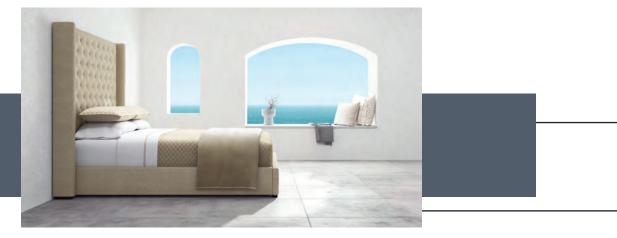

#### Santorini

Sleek. Sophisticated. A platform bed with a low profile and graceful legs that seem to float above the floor.