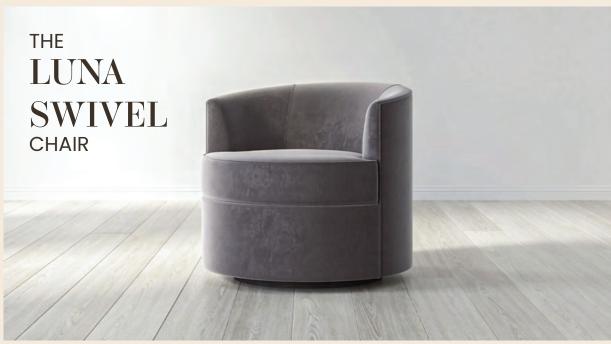

#### **BEDROOM CHAIRS**

# A luxury collection of versatile seating that perfectly fits any bedroom

Handcrafted. Beautiful. Perfectly matched to our bed frames and ottomans, Saatva chairs bring eye-catching appeal and modern elegance to any bedroom.

Available in three select fabrics: taupe or graphite vintage velvet along with natural linen.