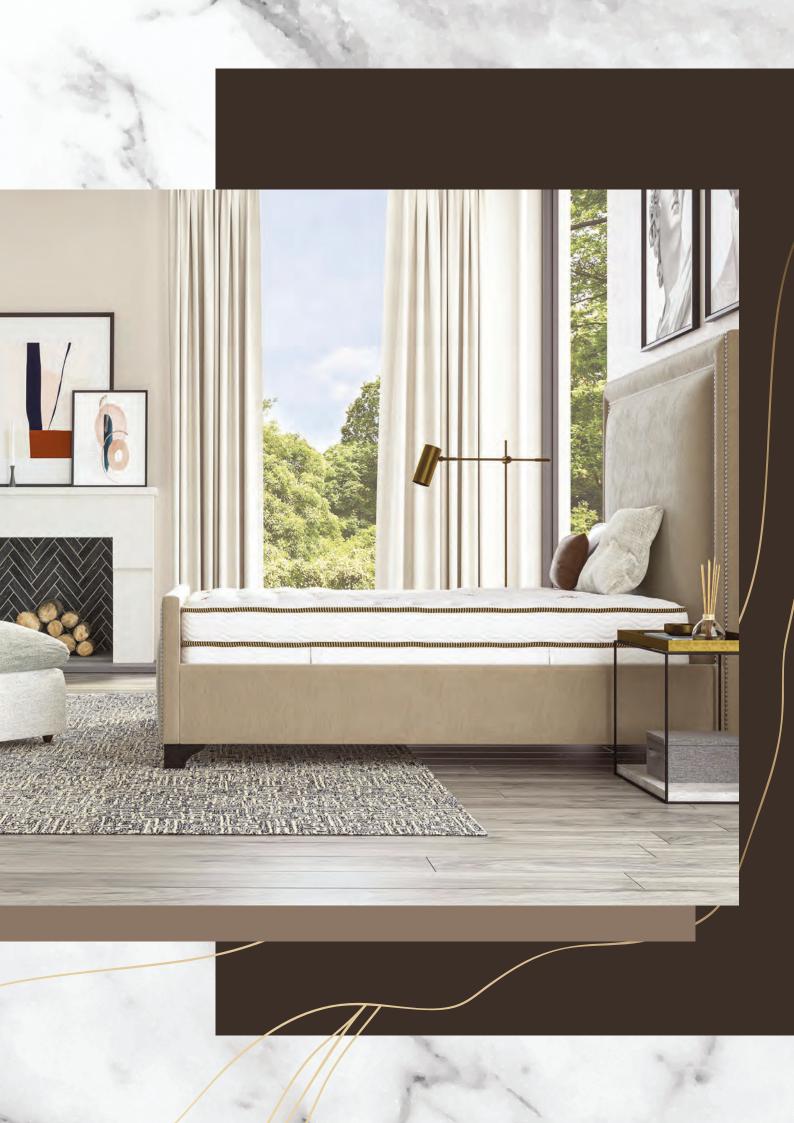

#### Under every great mattress is a great frame.

Combine the luxury of a Saatva mattress with an equally beautiful bed frame.

Available in three select fabrics: taupe or graphite vintage velvet along with natural linen.

#### Amalfi

Grand yet relaxed. With a tufted headboard and clean side rails, it's versatile enough to work dressed up or dressed down.