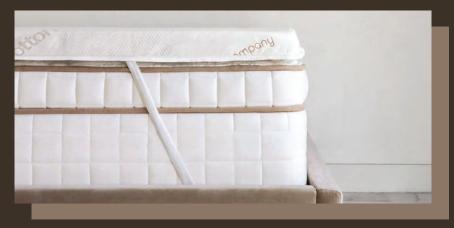

#### **Mattress Toppers**

Add instant comfort. Toppers available in cooling graphite, responsive latex, and contouring foam.