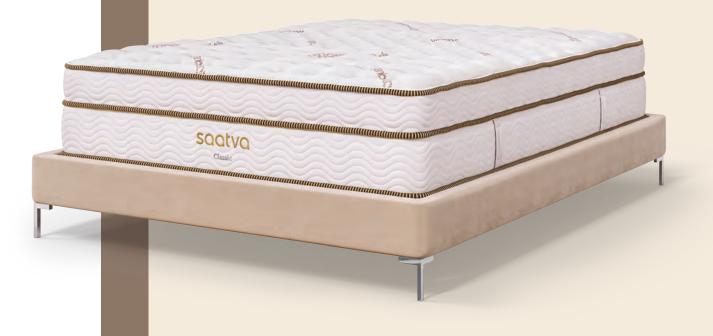

Not sure which is right? Go to **saatva.com/quiz**, and in less than five minutes you can find your perfect mattress match.

America's best-selling luxury innerspring and our most popular mattress. The Classic blends durability and the responsive feel of an innerspring with the cushioned comfort of eco-friendly foams. It's made with a dual layer of coils and comes with a plush Euro pillow top.